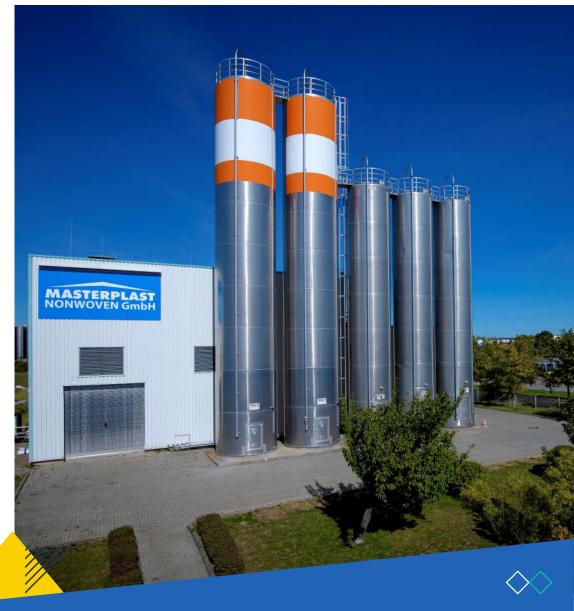

# Masterplast Nonwoven GmbH ASCHERSLEBEN, GERMANY

#### MAIN FEATURES OF THE PRODUCTION LINE

- State of the art BICO Spunbond Technology
- 2 Spinning Beams, 2400 mm production width
- Inline film extrusion and lamination
- Biaxial stretching up to 5200 mm width
- Batch additives, inline kiss-roll finishing
- Professional production control and administration system
- Well equipped lab (QA)
- Wide product spectrum (construction, medical, hygiene, furniture, automotive, filtration)
- Recycling technology