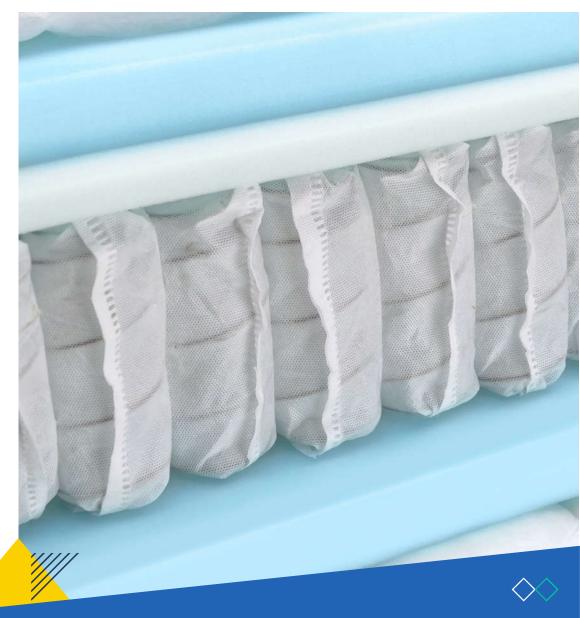

# Masterplast Nonwoven Division FURNITURE AND MATRASSES MARKET

# **PRODUCT RANGE**

#### **Most popular products**

- Spring pocket housing, high strength qualities
- Furniture layers, upholstery, separation layers
- Packaging materials

- Basis weight 15 90 gsm
- High strength properties at given basis weight
- Anti-mite, antibacterial treatment
- Certified products
- Special colors