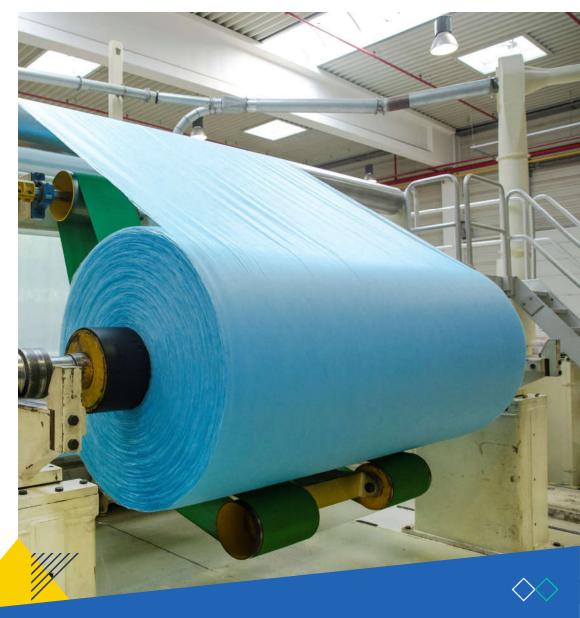

# **DEFINITION OF PRODUCTS**

Application dedicated engineered products due to versatile technological options

Spunbond 2400 mm width, laminate up to 5200 mm width Additives/finishing: colour, uv-stabilised, anti-static, hydrophil, hydrophob, fungicide, antibacterial, antiviral, antimite

### **RAW MATERIAL CRITERIA'S**

Raw material options: PP/PP, PE/PP, PE/PE, PLA, TPU 100% recycled raw material possible

YOUR BUSINESS SERVICE PARTNER PROVIDING INSULATION SOLUTIONS