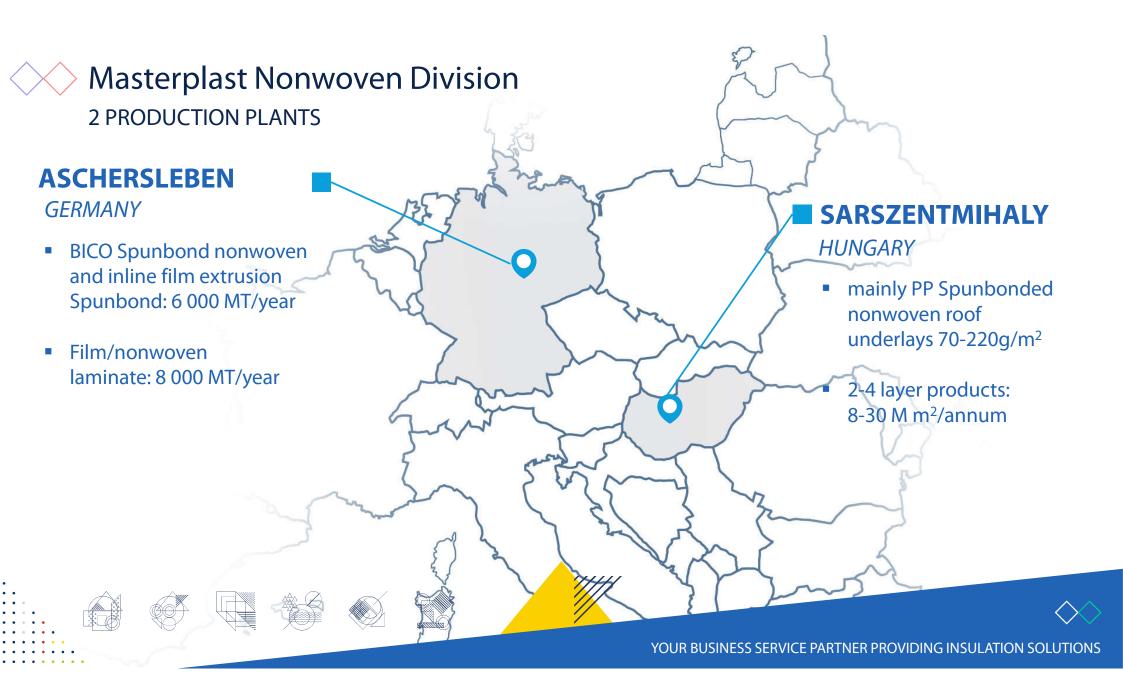

# MASTERPLAST NONWOVEN DIVISION

2020

# Masterplast Nonwoven GmbH ASCHERSLEBEN, GERMANY

#### MAIN FEATURES OF THE PRODUCTION LINE

- State of the art BICO Spunbond Technology
- 2 Spinning Beams, 2400 mm production width
- Inline film extrusion and lamination
- Biaxial stretching up to 5200 mm width
- Batch additives, inline kiss-roll finishing
- Professional production control and administration system
- Well equipped lab (QA)
- Wide product spectrum (construction, medical, hygiene, furniture, automotive, filtration)
- Recycling technology

# Masterplast Kft. SÁRSZENTMIHÁLY, HUNGARY

### MAIN FEATURES OF THE PRODUCTION LINE

- 2-3-4 layer items can be produced
- Reliable German technology
- Offline and online production
- Vapor control layers, vapor barriers, breather membranes
- Thickness and width change-over possible with fast reaction
- Professional production control and administration system
- Wide product spectrum
- 1 or 2 color logo print and private label
- Self-adhesive tape integration option