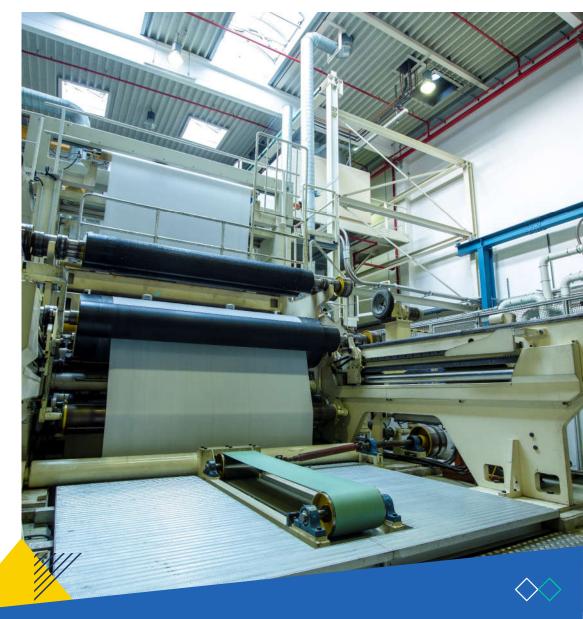

# Masterplast Nonwoven GmbH ASCHERSLEBEN, GERMANY

#### MAIN FEATURES OF THE PRODUCTION LINE

- State of the art BICO Spunbond Technology
- 2 Spinning Beams, 2400 mm production width
- Inline film extrusion and lamination
- Biaxial stretching up to 5200 mm width
- Batch additives, inline kiss-roll finishing
- Professional production control and administration system
- Well equipped lab (QA)
- Wide product spectrum (construction, medical, hygiene, furniture, automotive, filtration)
- Recycling technology